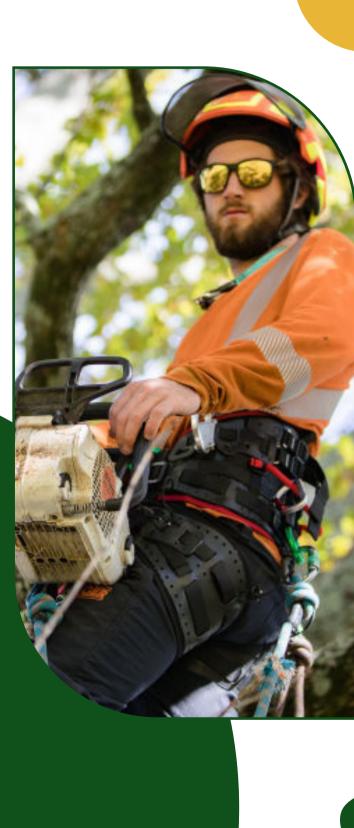

## Island Tree Company

Island Tree Style tree company offers professional and efficient services for the safe removal of trees in Maui. With a team of experienced arborists who utilizes advanced techniques and equipment to handle any tree removal project. Our experienced team of professionals offers the most reliable and affordable tree removal in Maui.

### **Our Services**

We offer many arborist tree care planting and fertilization services but specialize in pruning, takedowns, and removing diseased and invasive trees. We can also perform technical and critical rigging operations to protect your assets. We maintain trees to help prevent storm damage; we remove trees when they are compromised by poor health, damaged in storms, have become a threat to existing structures, or have outgrown their location.