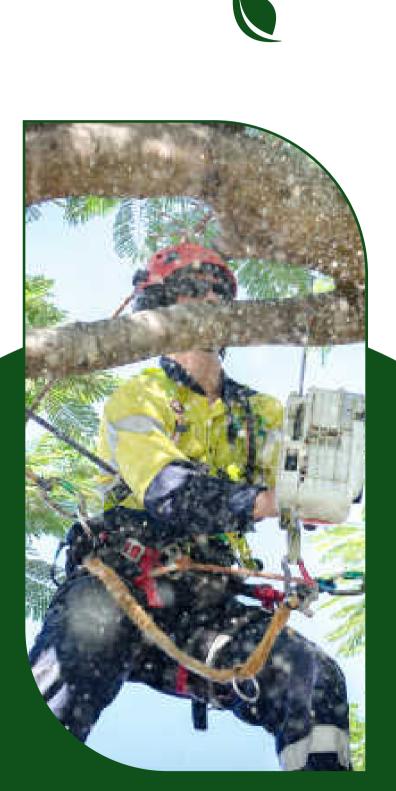

## Island Tree Company

Island Tree Style tree company offers professional and efficient services for the safe removal of trees in Maui. With a team of experienced arborists who utilizes advanced techniques and equipment to handle any tree removal project. Our experienced team of professionals offers the most reliable and affordable tree removal in Maui.

### **Our Services**

We offer many arborist tree care planting and fertilization services but specialize in pruning, takedowns, and removing diseased and invasive trees. We can also perform technical and critical rigging operations to protect your assets. We maintain trees to help prevent storm damage; we remove trees when they are compromised by poor health, damaged in storms, have become a threat to existing structures, or have outgrown their location.